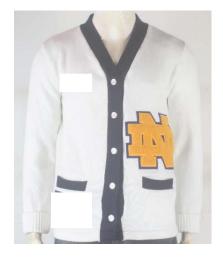

## Notre Dame Academy SPIRIT SWEATER ORDER FORM

Kevin Ferree Neff Account Manager kferree@neffco.com

<u>\$85.00</u>

Your Official Sweater will be:

Body Color: White Trim Color: Navy

Wording for back of Sweater. (option)

Graduation year under Right Pocket. (option)

M. Webster

M

Name on Chest (option)

Subtotal:\_

Tax (x6%)\_

Shipping: \$5.00