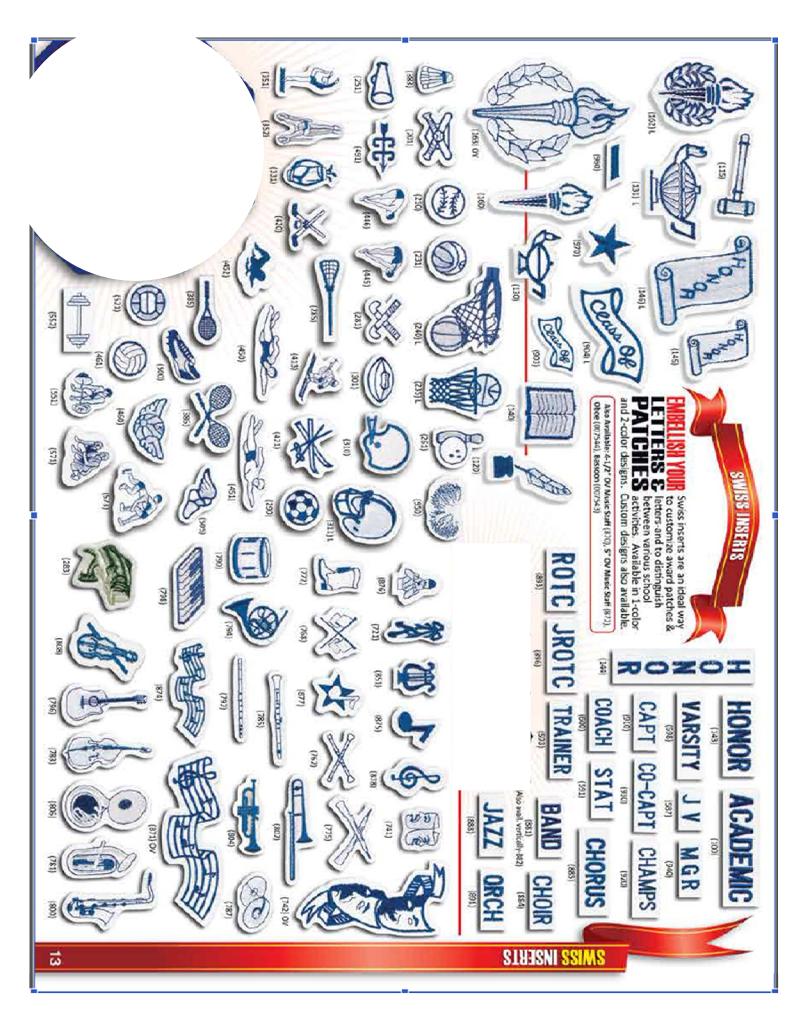

## Student Information - PLEASE PRINT

| Student Name:                                                         |
|-----------------------------------------------------------------------|
| Student Phone:                                                        |
| Activity inserts for letter (See page 2 for choices, Choose up to 3): |
|                                                                       |
|                                                                       |
|                                                                       |
| Name on Chest:(\$5.00)                                                |
| Graduation Year:(\$10.00)                                             |
| Wording for the Back (\$3.00 per Letter)                              |